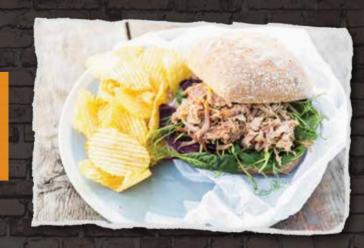

#### **BBQ PULLED PORK**

IT'S HARD TO BEAT THE SUCCULENT TASTE AND FLAVOUR OF MARINATED PORK TOPPED WITH A DELICIOUSLY STICKY BARBEQUE SAUCE.

le Pork Ribs

## SMOKED PULLED PORK BURGER

OUR WONDERFULLY TENDER PULLED PORK SMOTHERED IN Smoky bbq sauce works perfectly in a burger, served with a side of sweet potato fries and slaw.