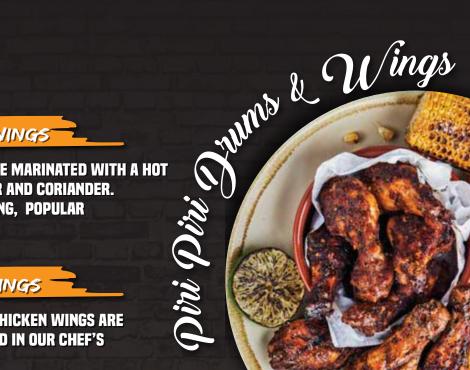

# **BONE IN CHICKEN**

Pini Pini B

### PIRI PIRI CHICKEN

PIRI PIRI CHICKEN IS VERY POPULAR AND THIS DELICIOUS. SPICY AND TENDER COOKED CHICKEN IS MARINATED WITH A GARLIC, CHILLI AND HERB SAUCE.