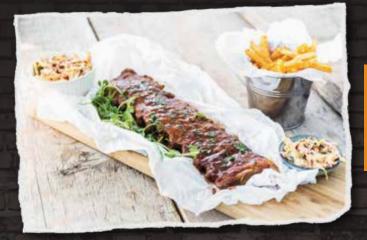

### Full Rack of Ribs

TENDER AND FALLING OFF THE BONE, THESE SUCCULENT AND SLOW COOKED MARINATED FULL RACK OF PORK RIBS ARE ENVELOPED IN AN EXTREMELY MOREISH AND SMOKY BARBEQUE SAUCE.

### **BBQ** FULL RACK RIBS

OUR MEATY PORK RIBS COME WITH SMOKY BBQ SAUCE, Served with a side of slaw. A dish that will leave you Wanting More.