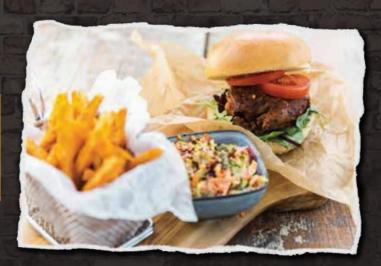

## SMOKED PULLED PORK BURGER

OUR WONDERFULLY TENDER PULLED PORK SMOTHERED IN Smoky bbq sauce works perfectly in a burger, served with a side of sweet potato fries and slaw.