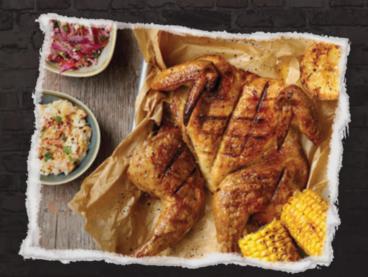

# HOT & SPICY SPATCHCOCK CHICKEN

OUR SPATCHCOCK CHICKEN MAKES FOR EASY GRILLING AND Barbecuing, ideal when served with corn on the cob and Coleslaw, a great Bbq dish.