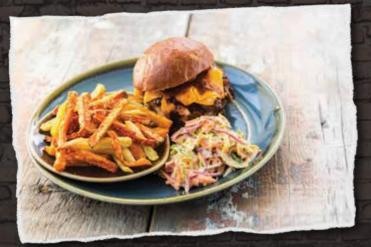

## SMOKED PULLED PORK BURGER

OUR WONDERFULLY TENDER PULLED PORK SMOTHERED IN Smoky bbq sauce works perfectly in a burger, served with a side of sweet potato fries and slaw.