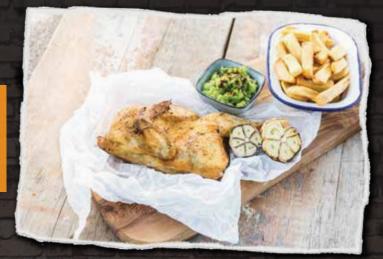

## **ROAST** CHICKEN HALF

OUR SLOW-COOKED, TENDER CHICKEN HALVES ARE LIGHTLY SEASONED AND MAKE FOR THE PERFECT MEAL WHEN SERVED WITH THICK-CUT CHIPS AND MUSHY PEAS.