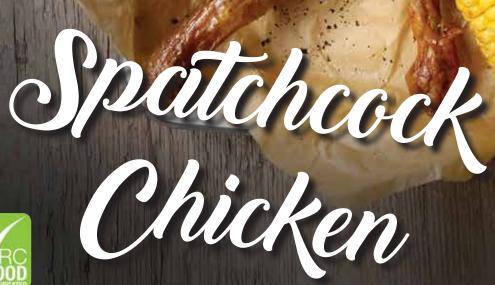

### COOKED SPATCHCOCK CHICKEN

SLOW ROASTED CHICKEN MAKES FOR EASY GRILLING AND Barbecuing. Our Spatchcock Chicken is flavoured With a light seasoning.

THESE ROASTED CHICKEN WINGS ARE MARINATED WITH A HOT AND SPICY GLAZE OF CHILLI, PEPPER AND CORIANDER. A GREAT DISH WITH AN EXCITING ZING, POPULAR ON ANY MENU.

# HOT & SPICY SPATCHCOCK CHICKEN

OUR SPATCHCOCK CHICKEN MAKES FOR EASY GRILLING AND Barbecuing, ideal when served with corn on the cob and Coleslaw, a great Bbq dish.