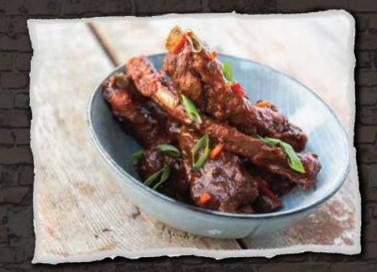

#### BBQ RIBS

RIBS ARE PROVING TO BE A REAL CROWD PLEASER. OUR MEATY SINGLE PORK RIBS COME IN A DELICIOUS SMOKY BARBEQUE SAUCE AND ARE IRRESISTIBLE.

#### CHINESE RIBS

THESE STICKY CHINESE RIBS ARE INCREDIBLY TENDER AND VERY POPULAR. EACH SLOW COOKED PORK RIB IS COATED IN AN AROMATIC, ORIENTAL STYLE SAUCE.

THE FOLLOWING SYMBOLS RELATE TO ALL PRODUCTS ON THIS PAGE

# CHINESE SINGLE PORK RIBS

OUR CHINESE PORK RIBS ARE COATED IN OUR AUTHENTIC Oriental Style Sauce, perfect when served as a side dish or part of a sharing platter.