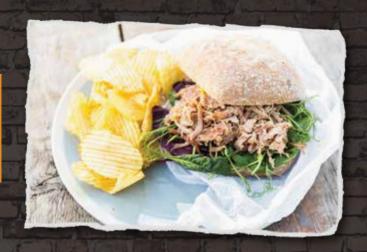

### HAND PULLED HAM HOCK SANDWICH

IT'S HARD TO BEAT THE SUCCUCLENT TASTE OF OUR PULLED HAM HOCK, THE IDEAL LUNCHTIME MEAL SERVED WITH MUSTARD, SALAD AND WITH A SIDE OF CRISPS.