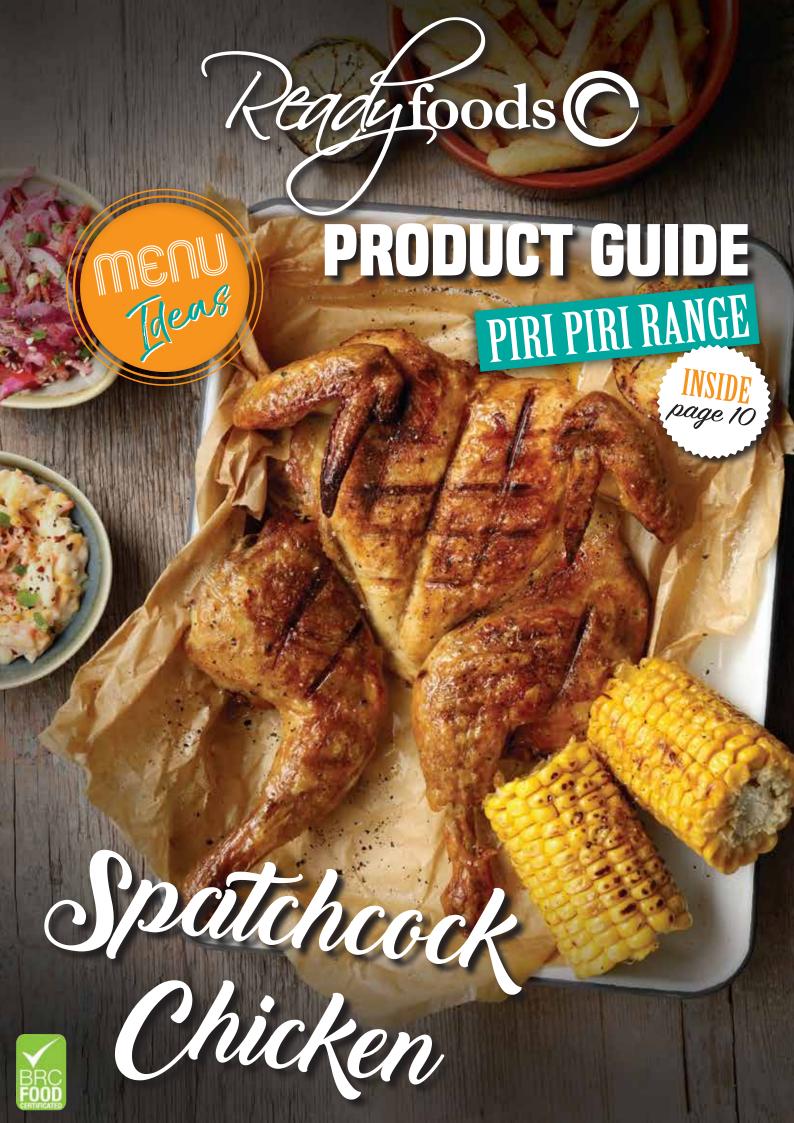

#### COOKED SPATCHCOCK CHICKEN

SLOW ROASTED CHICKEN MAKES FOR EASY GRILLING AND BARBECUING. OUR SPATCHCOCK CHICKEN IS FLAVOURED WITH A LIGHT SEASONING.

### HOT & SPICY SPATCHCOCK CHICKEN

**OUR SPATCHCOCK CHICKEN MAKES FOR EASY GRILLING AND** BARBECUING, IDEAL WHEN SERVED WITH CORN ON THE COB AND COLESLAW, A GREAT BBQ DISH.