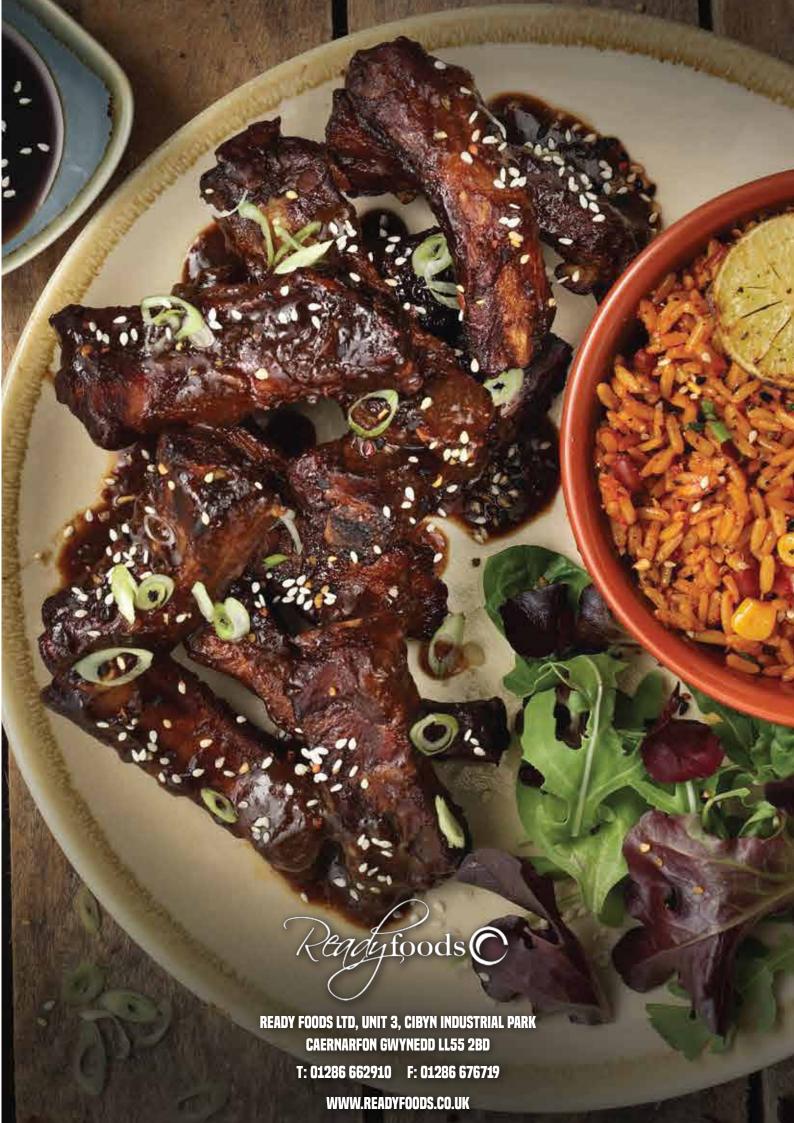

### CHINESE SINGLE PORK RIBS

OUR CHINESE PORK RIBS ARE COATED IN OUR AUTHENTIC ORIENTAL STYLE SAUCE, PERFECT WHEN SERVED AS A SIDE DISH OR PART OF A SHARING PLATTER.