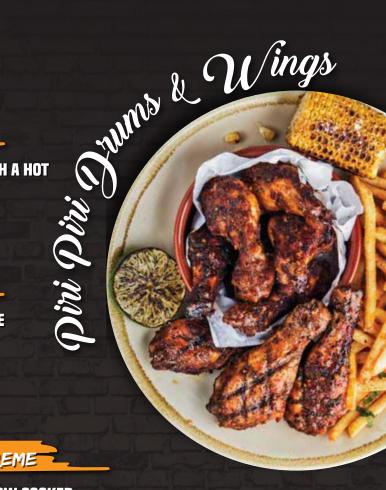

#### HOT & SPICY CHICKEN WINGS

THESE ROASTED CHICKEN WINGS ARE MARINATED WITH A HOT AND SPICY GLAZE OF CHILLI, PEPPER AND CORIANDER. A GREAT DISH WITH AN EXCITING ZING, POPULAR ON ANY MENU.

#### BBQ PRIME CHICKEN WINGS

THESE TASTY AND JUICY ROASTED CHICKEN WINGS ARE **DIVINE AND COME READY MARINATED IN OUR CHEF'S** SMOKY BARBEOUE FLAVOUR.