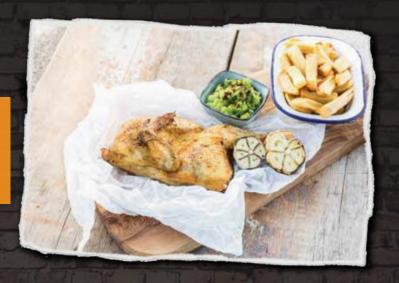

### ROAST CHICKEN HALF

OUR SLOW-COOKED, TENDER CHICKEN HALVES ARE LIGHTLY SEASONED AND MAKE FOR THE PERFECT MEAL WHEN SERVED WITH THICK-CUT CHIPS AND MUSHY PEAS.