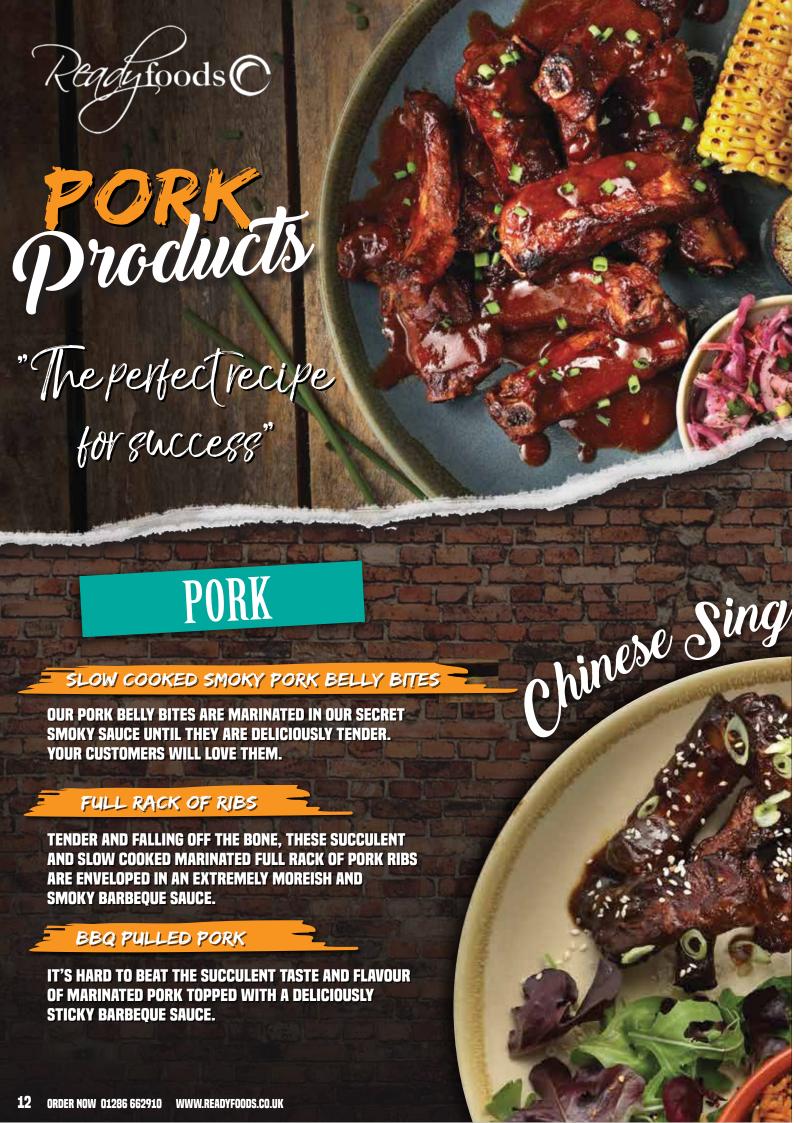

### **BBQ** FULL RACK RIBS

OUR MEATY PORK RIBS COME WITH SMOKY BBQ SAUCE, SERVED WITH A SIDE OF SLAW. A DISH THAT WILL LEAVE YOU WANTING MORE.

### HAND PULLED HAM HOCK SANDWICH

IT'S HARD TO BEAT THE SUCCUCLENT TASTE OF OUR PULLED HAM HOCK, THE IDEAL LUNCHTIME MEAL SERVED WITH MUSTARD, SALAD AND WITH A SIDE OF CRISPS.

### SMOKED PULLED PORK BURGER

**OUR WONDERFULLY TENDER PULLED PORK SMOTHERED IN** SMOKY BBQ SAUCE WORKS PERFECTLY IN A BURGER, SERVED WITH A SIDE OF SWEET POTATO FRIES AND SLAW.

### CHINESE SINGLE PORK RIBS

OUR CHINESE PORK RIBS ARE COATED IN OUR AUTHENTIC ORIENTAL STYLE SAUCE, PERFECT WHEN SERVED AS A SIDE DISH OR PART OF A SHARING PLATTER.