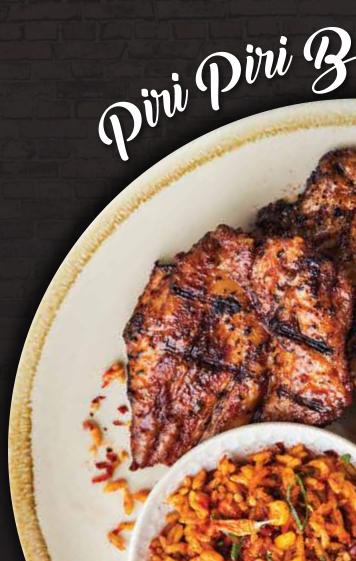

#### PIRI PIRI CHICKEN

PIRI PIRI CHICKEN IS VERY POPULAR AND THIS DELICIOUS. SPICY AND TENDER COOKED CHICKEN IS MARINATED WITH A GARLIC. CHILLI AND HERB SAUCE.

THE FOLLOWING SYMBOLS RELATE TO ALL PRODUCTS ON THIS PAGE