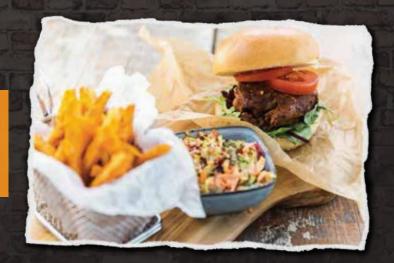

### SMOKED PULLED PORK BURGER

**OUR WONDERFULLY TENDER PULLED PORK SMOTHERED IN** SMOKY BBQ SAUCE WORKS PERFECTLY IN A BURGER, SERVED WITH A SIDE OF SWEET POTATO FRIES AND SLAW.