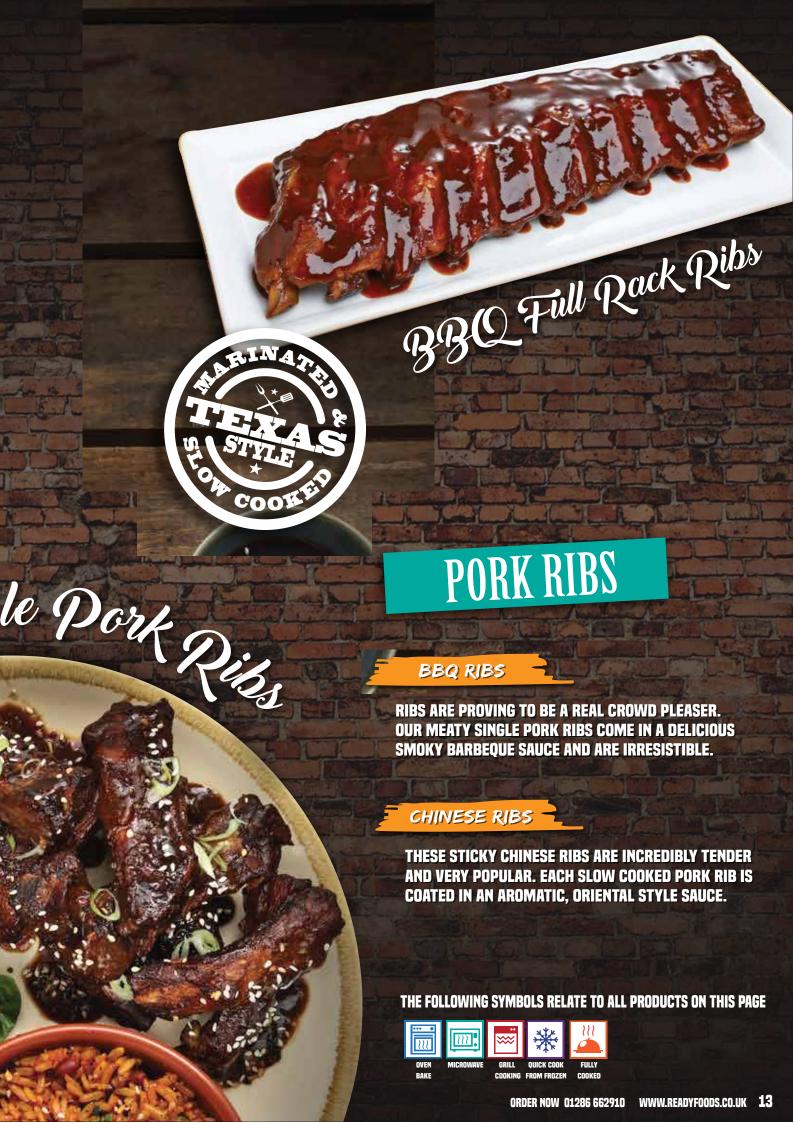

### **BBQ** FULL RACK RIBS

OUR MEATY PORK RIBS COME WITH SMOKY BBQ SAUCE, SERVED WITH A SIDE OF SLAW. A DISH THAT WILL LEAVE YOU WANTING MORE.

### CHINESE SINGLE PORK RIBS

OUR CHINESE PORK RIBS ARE COATED IN OUR AUTHENTIC ORIENTAL STYLE SAUCE, PERFECT WHEN SERVED AS A SIDE DISH OR PART OF A SHARING PLATTER.