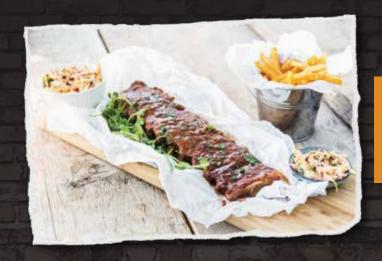

### **BBQ** FULL RACK RIBS

OUR MEATY PORK RIBS COME WITH SMOKY BBQ SAUCE, SERVED WITH A SIDE OF SLAW. A DISH THAT WILL LEAVE YOU WANTING MORE.