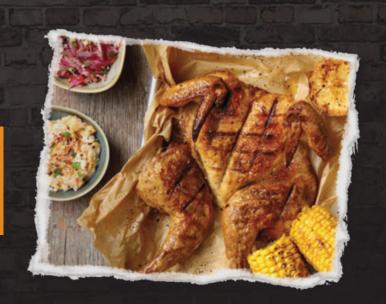

### HOT & SPICY SPATCHCOCK CHICKEN

**OUR SPATCHCOCK CHICKEN MAKES FOR EASY GRILLING AND** BARBECUING, IDEAL WHEN SERVED WITH CORN ON THE COB AND COLESLAW, A GREAT BBQ DISH.